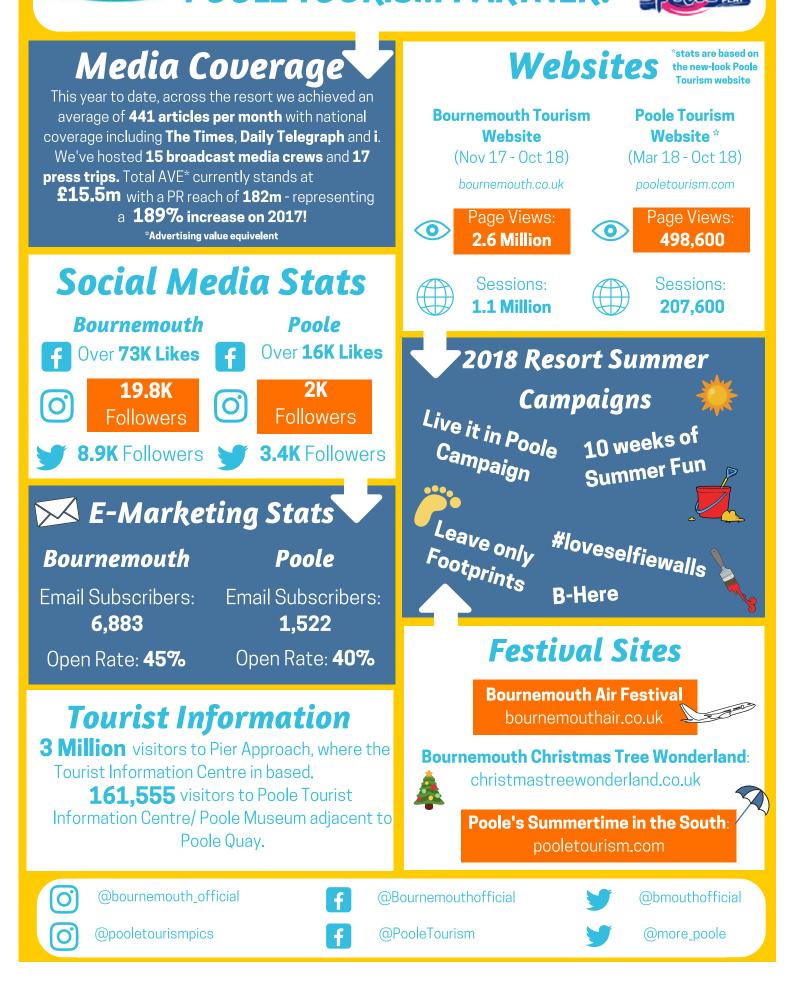

### What we do

We are responsible for delivering integrated marketing and communications campaigns to promote Bournemouth and Poole.

We cover all aspects of **tourism marketing and** PR, including **digital marketing** through bournemouth.co.uk (over 2.6 million page views November 2017 - October 2018) and Poole's new look website, which was launched in March this year, (pooletourism.com 498,600 page views March 2018 - October 2018).

The number of user sessions on **bournemouth.co.uk** have increased 23% year on year and are up 64% between June and August 2018.

Media coverage this year to date, across the resort, has achieved an average of 441 articles per month with national coverage including the Times, Daily Telegraph and i. We've hosted 15 broadcast media crews and 17 press trips. Total AVE\*\* currently stands at £15.5 million with a PR reach of 182 million representing a 189% increase on 2017!

\*Figures from 2016 \*\* Advertsing Value Equivalent